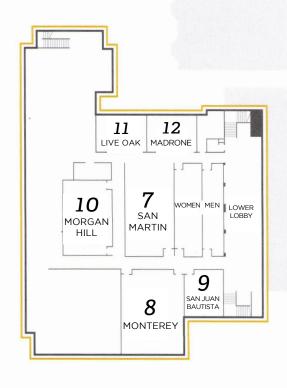

## 2014 SUPERFUND RESEARCH PROGRAM

Annual Meeting

- 7. San Martin Meeting Room
- 8. Monterey Meeting Room
- 9. San Juan Bautista Meeting Room
- 10. Morgan Hill Meeting Room
- 11. Live Oak Meeting Room
- 12. Madrone Meeting Room