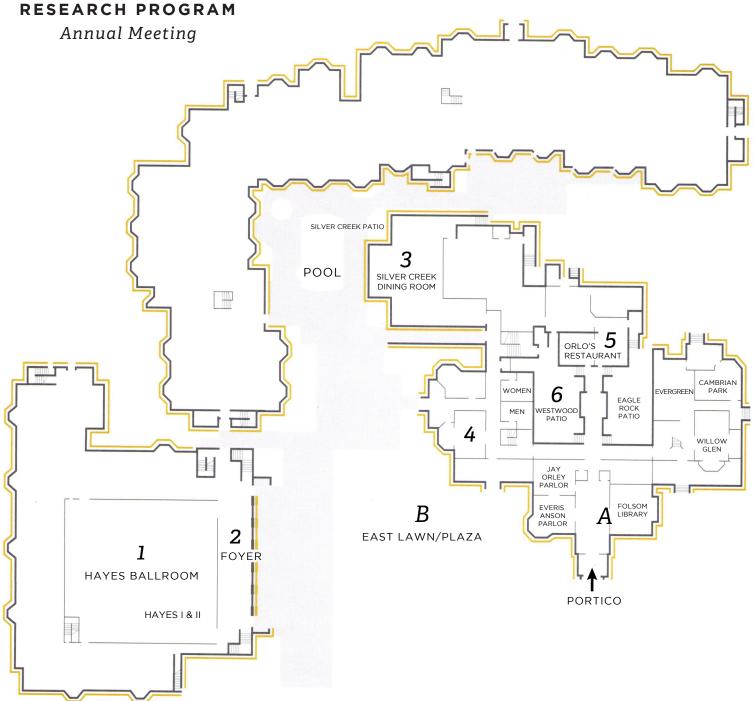

2014 SUPERFUND RESEARCH PROGRAM

Portico - Main Entrance

A. Hotel Registration Desk

B. East Lawn/Plaza

- 1. Hayes Ballroom Main Meeting
- 2. Hayes Ballroom Foyer Meeting Registration Desk; Main Meeting Buffets
- 3. Silver Creek Dining Room Hotel Restaurant Breakfast: 6:30AM - 10:00AM Lunch: 11:30AM - 2:00PM Dinner: 5:30PM - 9:00PM (Tuesday, 11/11 only)
- 4. Palm Plaza Lounge Indoor and Outdoor Bar and Dining 4:00PM - 11:00PM
- 5. Orlo's Restaurant Open only for PI/Director dinner, Thursday, 11/13
- 6. Westwood Patio

**Dolce Hayes Mansion** 

**GROUND FLOOR** 